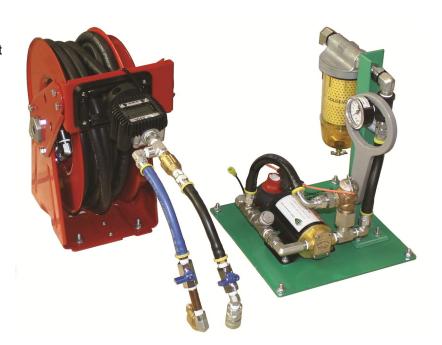

## SERIES 150E-TM Diesel Fuel Primer

The Series 150E-TM is designed to prime a diesel engine that runs out of fuel or after a fuel filter change in a matter of seconds. It primes diesel engines with or without a fuel module.

It is ideal for emergency road side service trucks and only requires a 12 volt D/C power source.

- Easy & Convenient
- Lightweight
- Safe for operator & environment
- 12 Volt DC motor, 20 amp
- Pumps, 4 GPM @ 95 and adjustable PSIG for engine priming and transferring of fuel.
- 16 gallon fuel storage tank
- Re-settable fuel meter for billing customer after fuel transfer