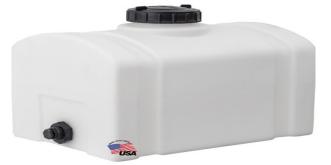

It is ideal for emergency road side service trucks and only requires a 12 volt D/C power source.

- Easy & Convenient
- Lightweight
- Safe for operator & environment
- 12 Volt DC motor, 20 amp
- Pumps, 4 GPM @ 95 and adjustable PSIG for engine priming and transferring of fuel.
- 16 gallon fuel storage tank
- Re-settable fuel meter for billing customer after fuel transfer