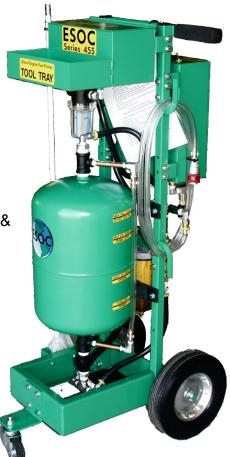

## SERIES 455 Diesel Fuel Primer

The Series 455 Diesel Fuel Primer meets OEM requirements for high and low pressure fuel system priming and it reconditions fuel during servicing; saving fuel costs.

- Fast and clean
- Fully pneumatic
- Portable & Versatile
  - in the shop use
  - on-site using the vehicle's air supply
- Eliminates water contamination
  - utilizing Water-block filtering technology
- 95 PSI factory set prime (for DD series engines) & adjustable prime for lower PSI priming
- Flow control valve prevents air from entering fuel system when on-board tank is empty