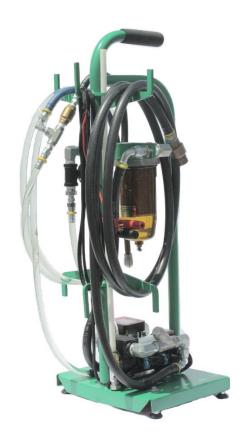

## SERIES 150E PORTABLE FUEL PRIMER

## The series 150E offers the following features:

- 1. All steel construction
- 2. 12 Volt DC motor, 20 Amp
- 3. Pump, 4 GPM @ 20 psig
- 4. 12 Ft power cord with clamps
- 5. Fuel filter
- 6. 15 Ft Suction hose, transfers 4 GPM

## **Specifications:**

- 33" x 12" x 10" (H/W/D
- Net weight: 37 lbs.

- 7. 12 Ft. Discharge hose with:
  - a) Compucheck fitting
  - b) Fuel dispenser
- 8. 30" Draw tube for fuel tanks with antisiphon fuel tanks
- 9. Fuel drain valve
- 10. Resettable fuel meter for billing customer after fuel transfer