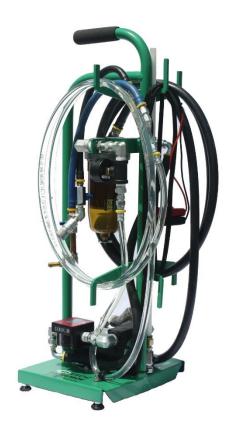

## SERIES 150E PORTABLE FUEL PRIMER

## The series 150E offers the following features:

- 1. All steel construction
- 2. 12 Volt DC motor, 20 Amp
- 3. Pump, 4 GPM @ 20 psig
- 4. 12 Ft power cord with clamps
- 5. Fuel filter
- 6. 15 Ft Suction hose, transfers 4 GPM

## **Specifications:**

- 33" x 12" x 10" (H/W/D
- Net weight: 37 lbs.

- 7. 12 Ft. Discharge hose with:
  - a) Compucheck fitting
  - b) Fuel dispenser
- 8. 30" Draw tube for fuel tanks with antisiphon fuel tanks
- 9. Fuel drain valve
- 10. Resettable fuel meter for billing customer after fuel transfer